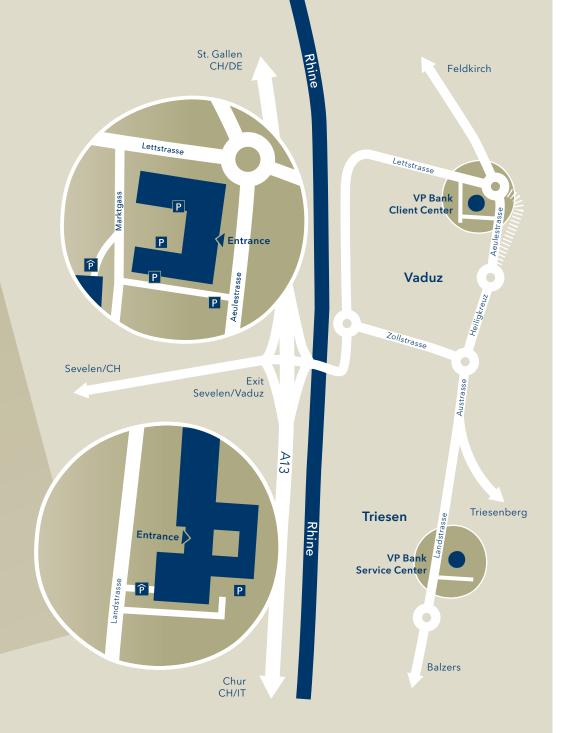

## **VP Bank Client Center**

Aeulestrasse 6 · 9490 Vaduz 6 · Liechtenstein T +423 235 66 55 · info@vpbank.com

## From Switzerland - Direction by car

- · Take the A3 highway.
- At the "Sarganserland" intersection, change to the A13 highway by following the signs for "St. Margrethen-Vaduz/FL".
- Leave the highway at the "Sevelen-Vaduz" exit and cross over the river Rhine.
- At the traffic circle, take the first turning for Vaduz.
- Proceed to the next traffic circle and turn left for Vaduz.
- · Proceed straight ahead at the next traffic circle.
- · About 300 m further on the left is the VP Bank building.
- At the next traffic circle turn left direction "Rheinpark Stadion" and take the first road left.
- Please observe the parking signs that lead you to our garage.

## **VP Bank Service Center Triesen**

Landstrasse 15 · 9495 Triesen · Liechtenstein
Postal adress: Aeulestrasse 6 · 9490 Vaduz · Liechtenstein

## From Switzerland - Direction by car

- Take the A3 highway.
- At the "Sarganserland" intersection, change to the A13 highway by following the signs for "St. Margrethen-Vaduz/FL".
- Leave the highway at the "Sevelen-Vaduz" exit and cross over the river Rhine.
- At the traffic circle, take the first turning for Vaduz.
- Proceed to the next traffic circle and turn right for Triesen.
- · About 1 km further on you will see the VP Bank building on the left.
- Garage parking is available, entrance at the end of the building.